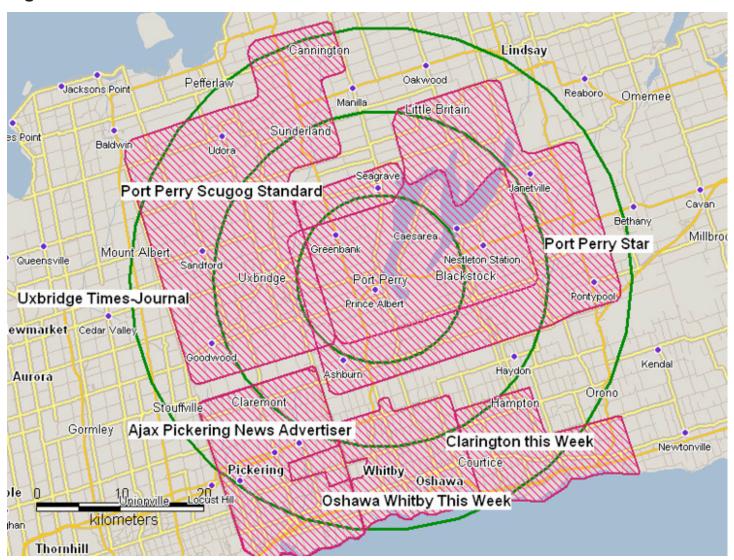

## **Geo-Targeting With Retail Locations With Trade Areas or Radius**

Single Retail Location, Coverage Areas and target radii as concentric circles

An agency planning for a retail client in Port Perry, ON was being directed by the local store manager to consider publications originating out of cities beyond Port Perry.

With the planner being unfamiliar with the geography of the area, GIS maps using concentric circles to illustrate various radii were prepared for the agency to present to their client.

Figure 1

For more information, or for help with your own project, please contact AdWest at <a href="mailto:info@adwest.ca">info@adwest.ca</a>