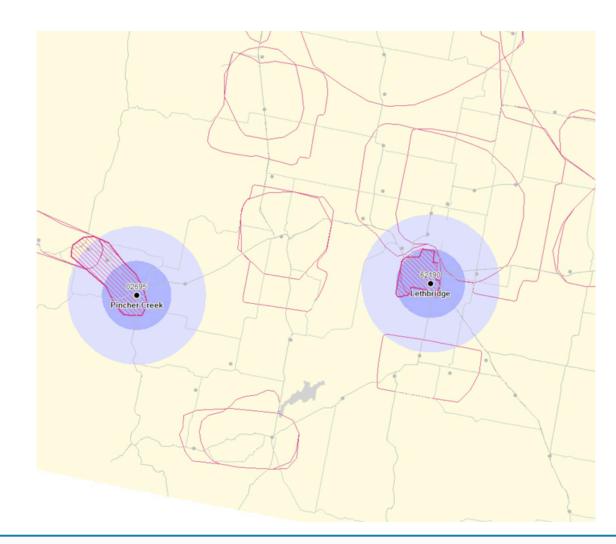

## Geo-Targeting With Retail Locations With Trade Areas or Radius

Mapping 10km and 20km radii coverage area around multiple retail locations and circulation areas.

The Agency needed to evaluate newspapers based on coverage within targeted distances of specific retail locations. Using GIS, AdWest created a series of maps to illustrate the coverage options for 10km and 20km radii around key retail locations including those in Lethbridge and Pincher Creek, AB. The fact that multiple coverage areas originating from other communities intersect the target radius would not have been obvious had planning been done with only a Rate Card. A spreadsheet of underlying data for circulation, population and demographic profiles for areas of intersection accompanied the map.