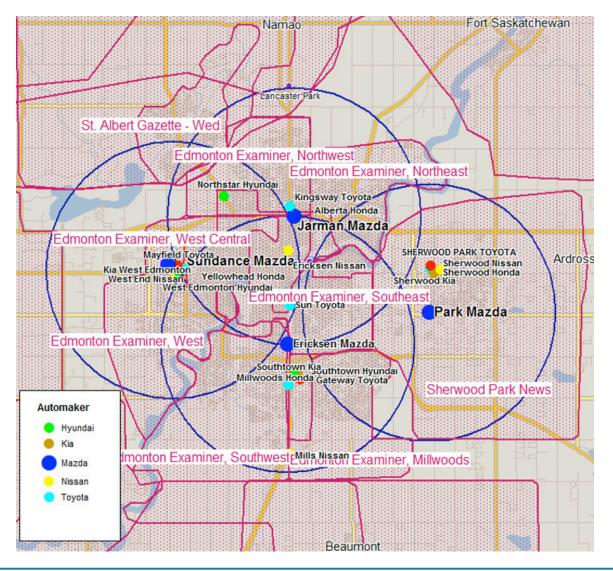

## **Geo-Targeting With Retail Locations With Trade Areas or Radius**

Map locations, coverages, radius and competing dealers

The agency for Mazda needed detailed information to plan a campaign by analyzing publications circulating to within 10 kms of their 4 Edmonton area locations. The agency provided retail locations as addresses for both the dealer of relevance and competitors. The agency was able to assess all the variables that could impact the success of a campaign. They were surprised to learn that a significant chunk of the St. Albert Gazette's coverage area fell within the target radius.