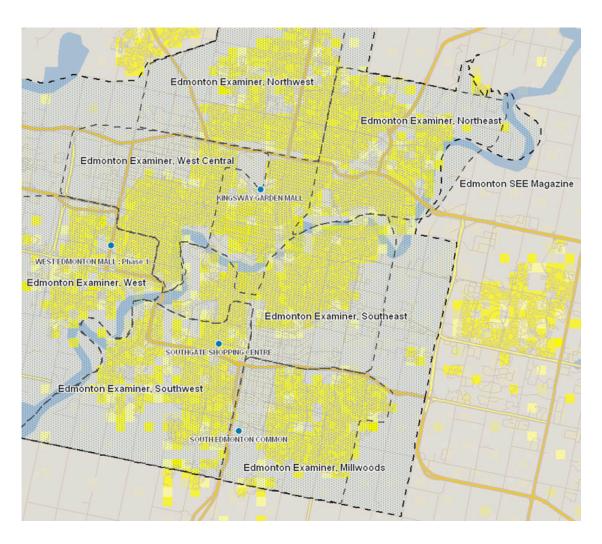

## **Geo-Targeting Retail Locations Defined With Postal Codes**

Layered Against Coverage Areas and Population Density

The agency's client -a well known national electronics retailer- was planning an FSI campaign around it's four Edmonton locations. They needed perspective on how the zoned editions of the Edmonton Examiner could be used strategically and in combination to provide the most effective coverage footprint.

AdWest GIS system was used to layer in StatsCan population density data to illustrate the location of mall/free-standing locations and population

## Figure 1

For more information, or for help with your own project, please contact AdWest at <a href="mailto:info@adwest.ca">info@adwest.ca</a>