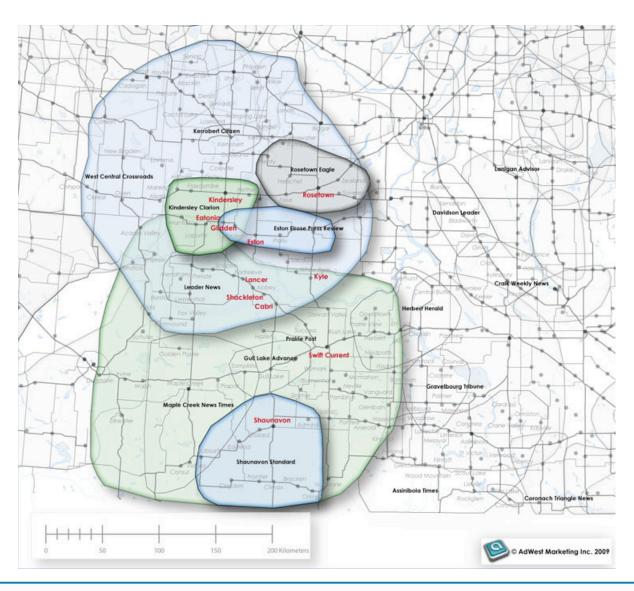

## **Geo-Targeting By Planning Around Key Communities Served**

Multiple target communities and newspaper options mapped

The agency assumed that a number of their target communities were served by single titles. But with no hard evidence to support the assumption they asked that multiple target communities and newspaper options be clearly illustrated. Relevant variables were mapped using GIS. The communities in this map follow the route of pipeline development and therefore targeted for public awareness campaigns.