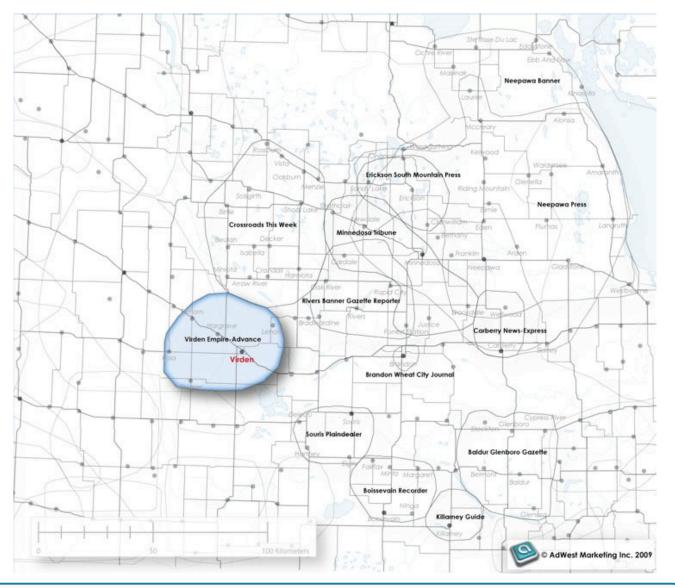

Geo-Targeting By Planning Around Key Communities Served

Understanding where target communities fall within a specific coverage area

The agency asked for a recommendation of publication(s) circulating directly to a number of specific communities. Using GIS AdWest created a series of maps to highlight the degree of coverage offered by various publications. In this case the target community fell within the coverage area of a single publication. The map however provided insights into some other newspaper options for consideration by way of outlined, labeled coverage areas and a distance scale.