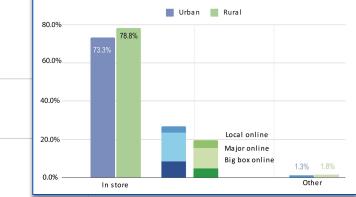

## **Section: Sources**

Q: From which of the sources listed do you <u>EVER</u> buy the following products and services?:

Hardware/ Home Improvement Products

From which of the sources do you buy MOST OFTEN

Totum Research - January 2023:

## Section: Sources - Urban/Rural Sources Used to Purchase by Region

Q: From which of the sources listed do you buy the following products and services?: