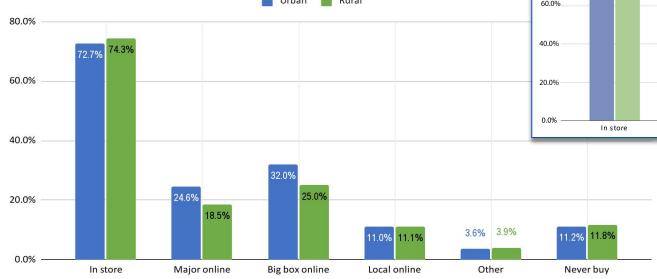

## **Section: Sources**

Q: From which of the sources listed do you <u>EVER</u> buy the following products and services?:

Hardware/ Home Improvement Products

From which of the sources do you buy MOST OFTEN

Totum Research - January 2023:

## Section: Sources - Urban/Rural Sources Used to Purchase by Region

Q: From which of the sources listed do you buy the following products and services?: