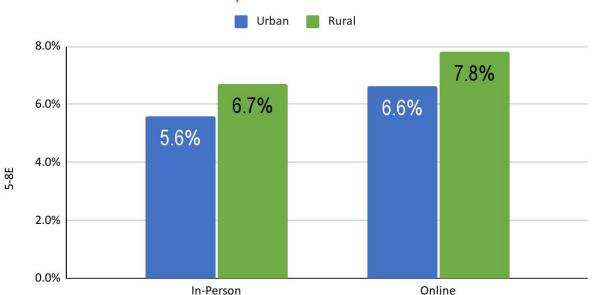

## **Section: Quarterly**

Q: In a 3 month period, how often do you visit each of the following store types: **Sporting Goods/Leisure/Hunting store** 

Three+ visits in a 3 month period

|          | Urban | Rural |
|----------|-------|-------|
| ВС       | 5.3%  | 6.5%  |
| Prairies | 6.8%  | 5.4%  |
| Ontario  | 5.0%  | 9.0%  |
| Atlantic | 7.3%  | 4.5%  |

In Person

| Online   |       |       |
|----------|-------|-------|
|          | Urban | Rural |
| BC       | 5.9%  | 5.4%  |
| Prairies | 6.8%  | 8.0%  |
| Ontario  | 6.9%  | 7.2%  |
| Atlantic | 6.7%  | 4.7%  |