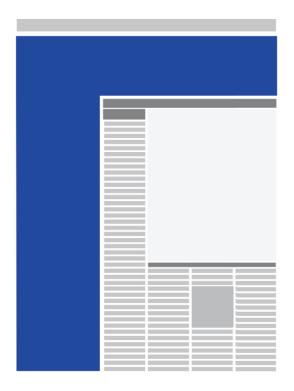

#### **Pricing**

50% of page unit cost. Colour is extra

#### **Specs**

Full page width (9.45"-11.5") x 2.5" horizontal banner + 3.25" width x full page depth (will vary) vertical banner. No other ads on the page.