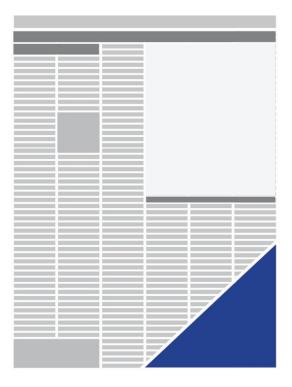

### **F5**

#### **Corner Flat**

#### **Pricing**

75% of page unit cost. Colour is extra

#### **Specs**

5" x 5" right angle triangle. Positioned bottom right corner of the page with tight text wrapping.

No other ads on the page.