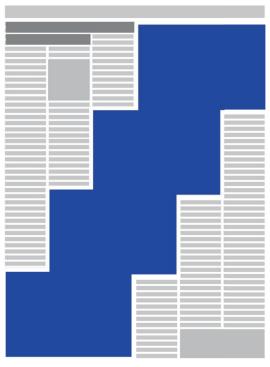

# **F13**Super Steps

#### **Pricing**

75% of page unit cost. Colour is extra

#### **Specs**

Four 5" wide rectangles (depth varies) stacked diagonally from lower left corner of page to upper right corner of page. No other ads on the page.