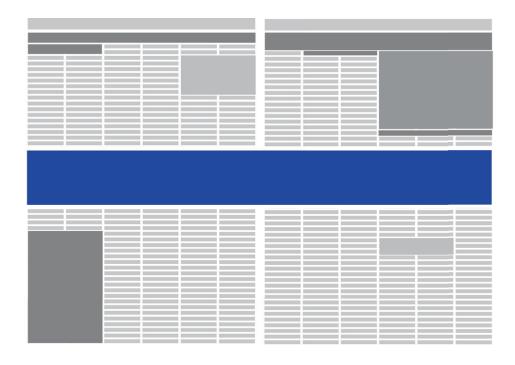

#### **Booking Deadlines**

To allow for accessing these special spaces, book two weeks in advance of publication date

#### **Availability Note**

Flex-form ad units availability will vary by publication



### **F16**

#### **Tower Spread**

#### **Pricing**

50% of single page unit cost. Colour is extra

#### **Specs**

1.5" wide x full page depth (will vary) vertical banners along inner left and right edges of the spread pages joined along the bottom edge of the page by a 2.5" horizontal banner. No other ads on the spread. No other ads on the page.



# **F17** Middle Banner Spread

#### **Pricing**

100% of single page unit cost. Colour is extra

#### **Specs**

Full spread width (19-6"-21.5") x 2.5" depth run horizontally across the center of facing pages. No other ads on the page.



# Double Trucks

#### **Booking Info**

Choose your markets and we'll customize and simplify your material list.

#### **Booking Deadlines**

To allow for accessing these special spaces, book two weeks in advance of publication date

#### **Availability Note**

Flex-form ad units availability will vary by publication



### **F18**

#### **Island Spread**

#### **Pricing**

125% of single page unit cost. Colour is extra

#### **Specs**

8.5" x 7" rectangle centered in the middle of facing pages with square text wrapping. No other ads on the spread.



# **F19**Partial Spread

#### **Pricing**

150% of single page unit cost. Colour is extra

#### **Specs**

10" width by full page depth (will vary) centered vertically on facing pages.



# Double Trucks

#### **Booking Info**

Choose your