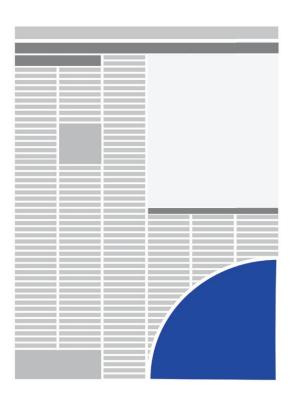

### **F5**

#### **Corner Flat**

#### **Pricing**

75% of page unit cost. Colour is extra

#### **Specs**

5" x 5" right angle triangle. Positioned bottom right corner of the page with tight text wrapping.

No other ads on the page.