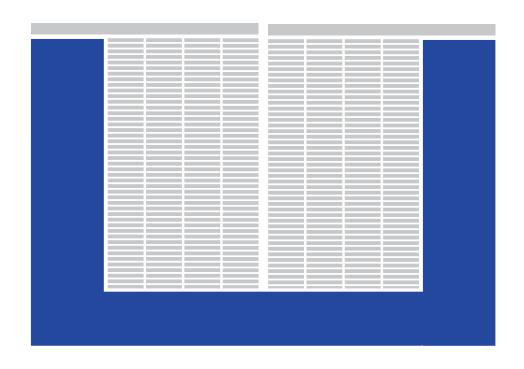

# **F17** Middle Banner Spread

#### **Pricing**

100% of single page unit cost. Colour is extra

#### **Specs**

Full spread width (19-6"-21.5") x 2.5" depth run horizontally across the center of facing pages. No other ads on the page.