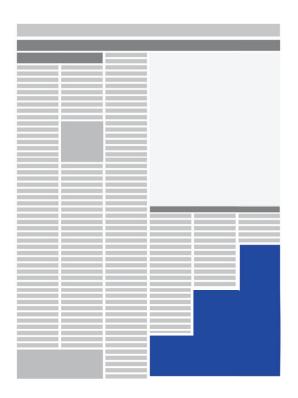

### **F12**

**Corner Steps** 

#### **Pricing**

75% of page unit cost. Colour is extra

#### **Specs**

5" total width by 5.25" total depth with square text wrapping around 3 steps (1.75" rise x 1.5" run). No other ads on the page.