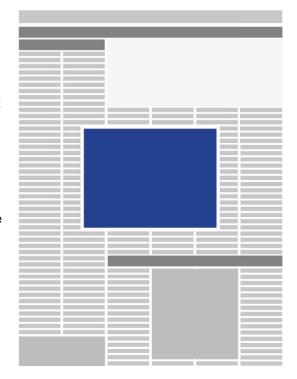

# F3 Island Box

#### **Pricing**

50% of page unit cost. Colour is extra

#### **Specs**

5" x 5" square centered on the page with square text wrapping. No other ads on the page.