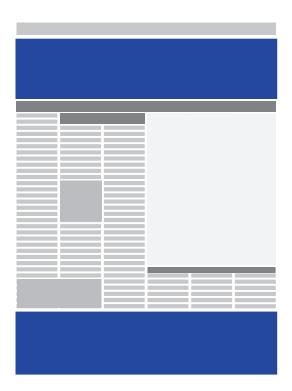

### **F8**

#### **Top and Bottom Banner**

#### **Pricing**

75% of page unit cost. Colour is extra

#### **Specs**

Full page width  $(9.45"-11.5") \times 2.5"$  horizontal banners at the top and bottom of the page. No other ads on the page.