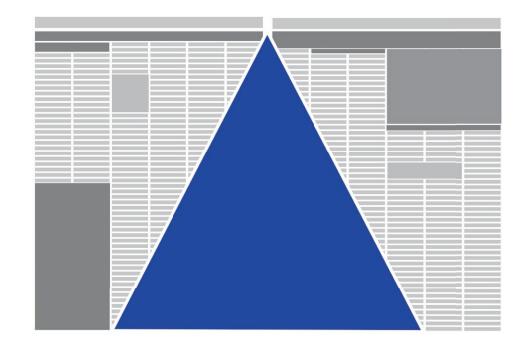

# **F21** Triangle

#### Pricing

150% of single page unit cost. Colour is extra

#### **Specs**

Equilateral triangle through center of facing pages with tight text wrapping. Dimensions to be determined by page format.