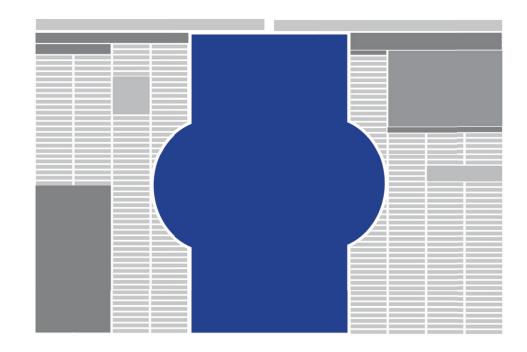

# **F2**Island Circle

#### **Pricing**

60% of page unit cost. Colour is extra

#### **Specs**

5" diameter circle centered on the page with tight text wrapping. No other ads on the page.