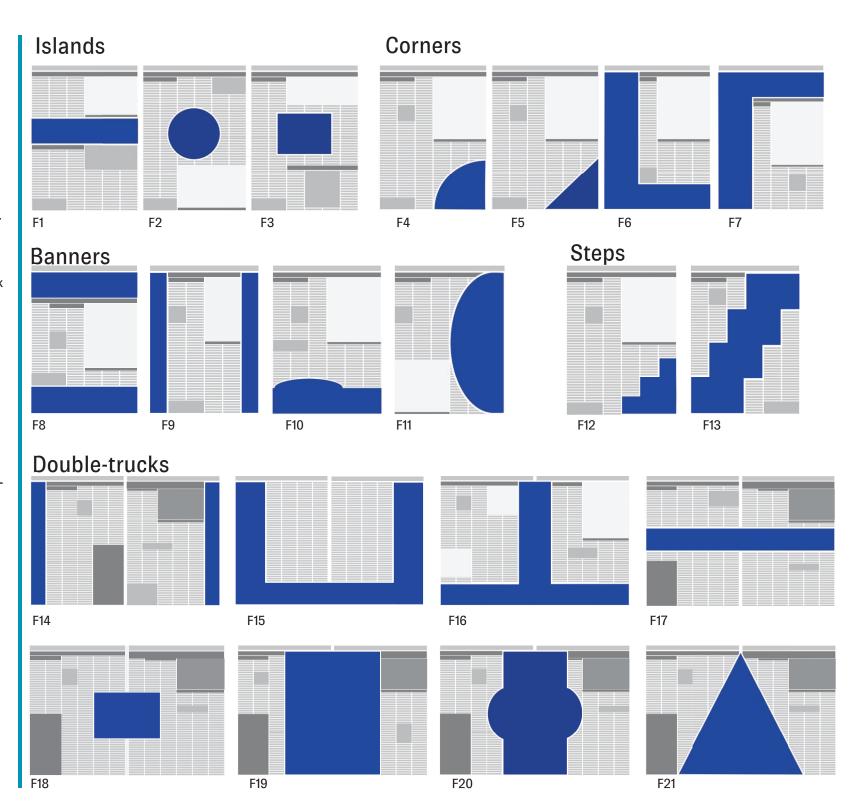

# Islands

# **F1**Island Banner

# **F2**Island Circle

# F3 Island Box

# **Corners**

# F4

#### **Corner Round**

### **F5**

#### **Corner Flat**

### **F6** L Shape

# **Banners**

### **F8**

#### **Top and Bottom Banner**

# **F9**Bookends

### **F10**

Flex Banner

### **F11**

**Half Moon Banner** 

# Steps

### **F12**

**Corner Steps** 

# **F13**Super Steps

# Double Trucks

### F14

#### **Bookends Spread**

# **F15** U-Shape

### **F16**

#### **Tower Spread**

# **F17** Middle Banner Spread

### **F18**

#### **Island Spread**

# **F19**Partial Spread

### **F20**

#### Flex Spread

# **F21** Triangle