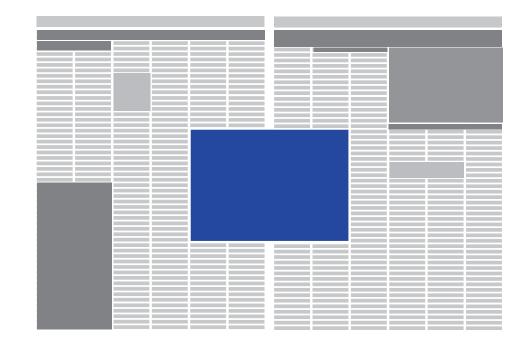

# F3 Island Box

#### **Pricing**

50% of page unit cost. Colour is extra

#### **Specs**

5" x 5" square centered on the page with square text wrapping. No other ads on the page.