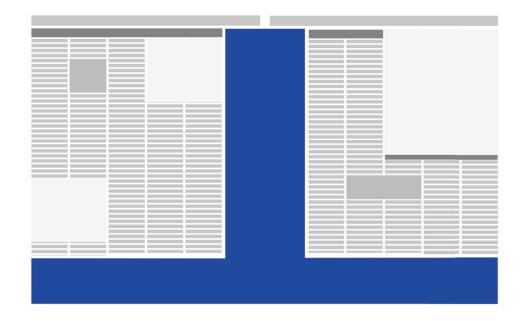

### **F6** L Shape

#### **Pricing**

50% of page unit cost. Colour is extra

#### **Specs**

3.25" width x full page depth (will vary) vertical banner + full page width (9.45"-11.5") x 2.5" horizontal banner. No other ads on the page.