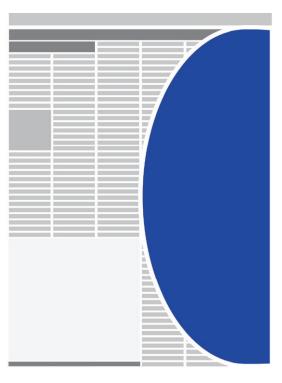

### **F11**

**Half Moon Banner** 

#### **Pricing**

66% of page unit cost. Colour is extra

#### Specs

5" width by full page depth (will vary) with tight text wrapping. No other ads on the page.