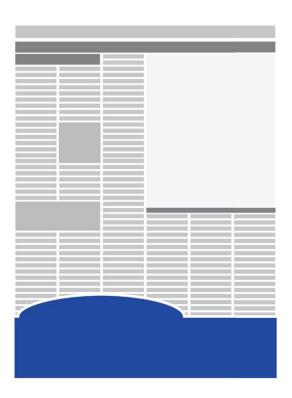

### **F10**

Flex Banner

#### **Pricing**

50% of page unit cost. Colour is extra

#### **Specs**

Full page width (9.45"-11.5") by 2.5" horizontal banner with tight text wrapping around a 1.5" bump out (4" total depth). No other ads on the page.