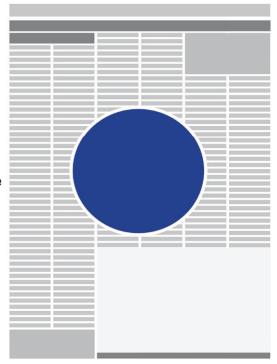

# **F2**Island Circle

#### **Pricing**

60% of page unit cost. Colour is extra

#### **Specs**

5" diameter circle centered on the page with tight text wrapping. No other ads on the page.