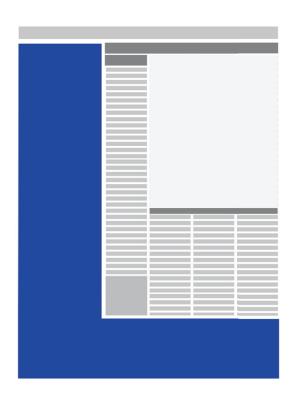

### **F6** L Shape

#### **Pricing**

50% of page unit cost. Colour is extra

#### **Specs**

3.25" width x full page depth (will vary) vertical banner + full page width (9.45"-11.5") x 2.5" horizontal banner. No other ads on the page.