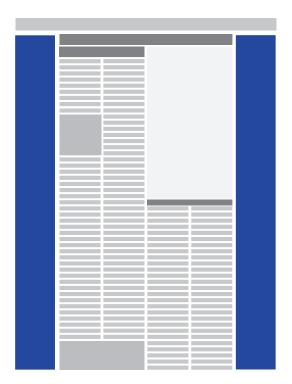

# **F9**Bookends

#### **Pricing**

50% of page unit cost. Colour is extra

#### **Specs**

1.5" wide x full page depth (will vary) vertical banners along outer left and right edges of the page. No other ads on the page.