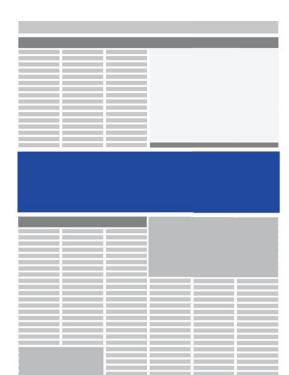

# **F1**Island Banner

#### **Pricing**

50% of page unit cost. Colour is extra

#### **Specs**

Full page width (9.45" - 11.5") x 2.5" depth.
Runs horizontally across the center of the page.
No other ads on the page.