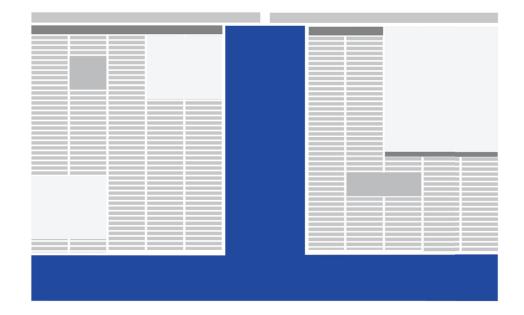

### **F6** L Shape

#### **Pricing**

50% of page unit cost. Colour is extra

#### **Specs**

3.25" width x full page depth (will vary) vertical banner + full page width (9.45"-11.5") x 2.5" horizontal banner. No other ads on the page.