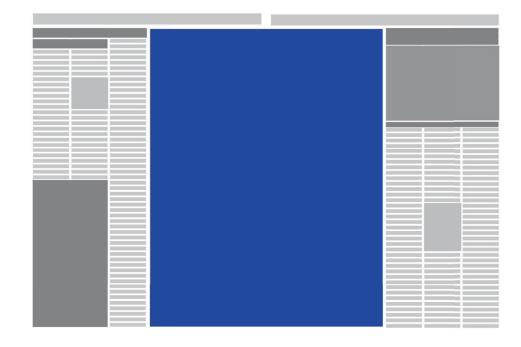

# **F1**Island Banner

#### **Pricing**

50% of page unit cost. Colour is extra

#### **Specs**

Full page width (9.45" - 11.5") x 2.5" depth.
Runs horizontally across the center of the page.
No other ads on the page.