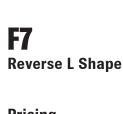

### **F6** L Shape

#### **Pricing**

50% of page unit cost. Colour is extra

#### **Specs**

3.25" width x full page depth (will vary) vertical banner + full page width (9.45"-11.5") x 2.5" horizontal banner. No other ads on the page.